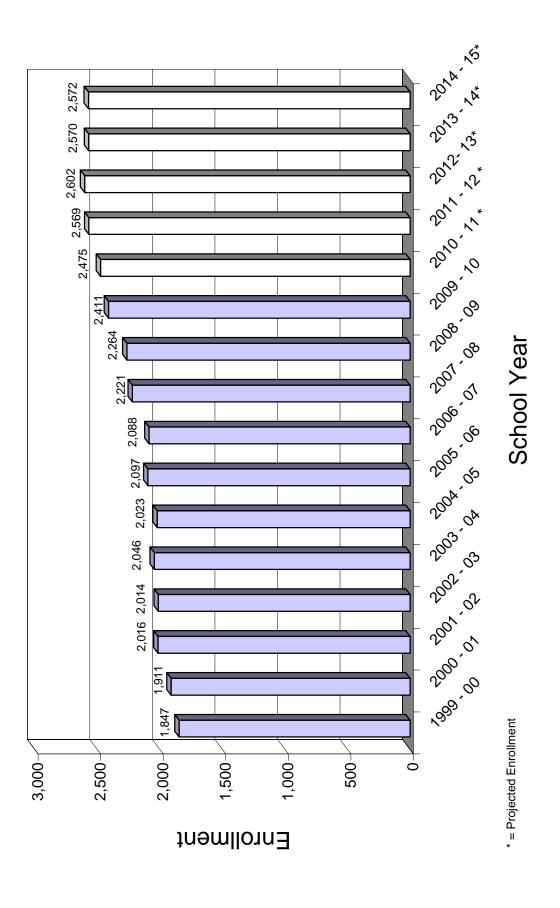

## **Enrollment Projections**

| Elementary Schools                                    | - 14   |
|-------------------------------------------------------|--------|
| Middle Schools                                        | + 64   |
| High Schools                                          | + 76   |
| Early Childhood Center <sub>(Special Education)</sub> | + 3    |
| Total                                                 | + 129  |
| Total Projected Enrollment                            | 10,161 |

# Changes in Enrollment and Certified Staffing

| Level      | Projected<br>Enrollment<br>2010-11 | Net FTE<br>Staffing<br>Changes<br>2010-11 | ARRA<br>SFSF<br>2009-2010 |
|------------|------------------------------------|-------------------------------------------|---------------------------|
| Elementary | -14                                | +5.35                                     | -4.4                      |
| Middle     | +64                                | +8.00                                     | 0                         |
| High       | +76                                | +6.45                                     | 0                         |
| ECC        | +3                                 | 20                                        | 0                         |
| Total      | +129                               | +19.60                                    |                           |