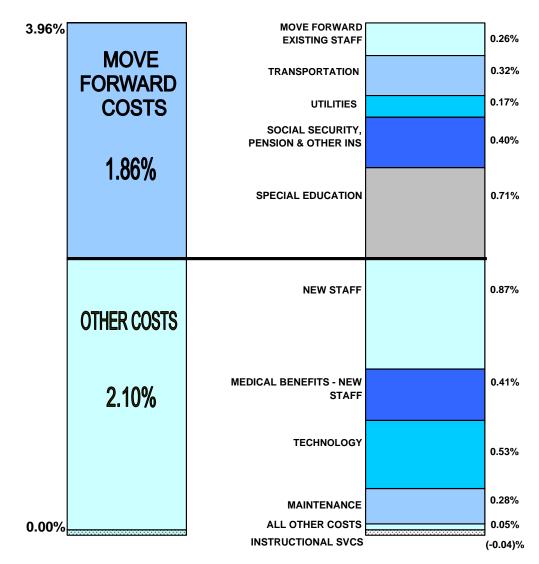

Move forward costs are the cost of providing last year's services at this year's rates. Contractual obligations to move forward all existing staff will require an increase in funding of .40% over the current year's cost. Transportation expenses for the third year of the five year contract will be an increase of 6.51%. Special Education costs are projected to increase by 27.79% because of overall cost increases in tuition and other special education expenses as well as anticipating that we will only receive 70% of funding for expenses that qualify for excess cost reimbursement. Utilities are projected to increase 5.61%. The pension, other insurance and social security line reflects an increase of 16.87% over the current year. This increase is for the funding of the Town of Fairfield pension fund and is based on a report from the actuaries for the town. This is the second year we are budgeting funding for the pension fund. We are projecting no increase to our funding requirements for medical benefits for existing staff.

The percentage of the total budget increase for move forward costs is 1.86%: contractual obligations are .26% of the total budget increase, transportation is .32%, special education is .71%, utilities are .17%, and pension is .4%.

We are requesting \$2,928,825 to meet the needs of increased enrollment, program needs, technology, and preventative maintenance, representing a total of 2.10% of the budget increase. Of this total, 1.28% reflects the cost of new staffing and associated benefit costs to response to increased enrollment and maintaining class size guidelines. Technology increases for 2010-2011, totaling .53%, fund the technology capital plan for instructional/network support and replacement, and technology services. Funding is provided for costs associated with our maintenance services and preventative maintenance program totaling .28%. Adjustments to school allocations based on enrollment and instructional services net to a .01% change.

| Contractual Obligations                                              | .40%   |
|----------------------------------------------------------------------|--------|
| Transportation                                                       | 6.51%  |
| Utilities                                                            | 5.61%  |
| Medical Benefits                                                     | 0%     |
| <ul> <li>Social Security, Pension and<br/>Other Insurance</li> </ul> | 16.87% |
| Special Education                                                    | 27.79% |
|                                                                      |        |
|                                                                      |        |

| Percentage of Total Budget Increase for<br>Move Forward Costs |      |  |  |  |  |
|---------------------------------------------------------------|------|--|--|--|--|
| Contractual Obligations                                       | .26% |  |  |  |  |
| Transportation                                                | .32% |  |  |  |  |
| Utilities                                                     | .17% |  |  |  |  |
| Medical Benefits                                              | 0%   |  |  |  |  |
| Pension, Other Insurance a                                    | nd   |  |  |  |  |
| Social Security                                               | .40% |  |  |  |  |
| Special Education                                             | .71% |  |  |  |  |
|                                                               |      |  |  |  |  |
| Total Increase                                                | ;    |  |  |  |  |

Move Forward Costs: 1.86%

# Costs Related to Enrollment, Program, Technology, & Maintenance

| <ul> <li>Additional Staff due to Enrollment</li> <li>Benefits Projected for All New Staff</li> <li>Technology Capital Expenditures</li> <li>Technology Services</li> <li>School Allocations</li> <li>Instructional Services</li> <li>Maintenance/Security</li> </ul> | \$<br>\$<br>\$<br>\$<br>\$ | I,218,363<br>566,070<br>660,468<br>89,449<br>62,277<br>- 59,511<br>389,109 |  |
|----------------------------------------------------------------------------------------------------------------------------------------------------------------------------------------------------------------------------------------------------------------------|----------------------------|----------------------------------------------------------------------------|--|
| Misc. Cumulative Changes                                                                                                                                                                                                                                             | \$                         | 2,600                                                                      |  |
| Total:<br>This represents 2.10%<br>budget request.                                                                                                                                                                                                                   | *                          | 2,928,825<br>e                                                             |  |

### CHANGES IN THE 2010-2011 BUDGET

| BUDGET TOTAL FOR 2009-<br>CATEGORY                                                                                                                                                                                                                                                                                                                         | 10 \$ | 139,563,360<br>INCREASED | PERCENTAGE |
|------------------------------------------------------------------------------------------------------------------------------------------------------------------------------------------------------------------------------------------------------------------------------------------------------------------------------------------------------------|-------|--------------------------|------------|
|                                                                                                                                                                                                                                                                                                                                                            |       | COST                     | INCREASE   |
| MOVE FORWARD COSTS<br>STAFFING<br>INCREASING EXISTING STAFF TO 2010-11 SALARY SCHEDULES<br>INCLUDING WAGE/BENEFIT RESERVE (ASSUMES 10 TCHR RETIREES)<br>Existing Staff \$696,137 .50%<br>Degree Changes \$23,626 .02%<br>Retirees -\$360,000 -26% (-10 FTE)<br>Staff Reserve (FY10 = 0 FTE / FY11 = 0 FTE)<br>Attrition - No change from FY10 (\$-350,000) | \$    | 359,763                  | 0.26%      |
| TRANSPORTATION<br>REFLECTS CONTRACT COST INCREASE AND BUS CONFIGURATION CHANGES<br>Rate Increase at 09-10 Bus Grid Configuration \$317,990 .23%<br>Bus Configuration Changes \$122,493 .09%                                                                                                                                                                | \$    | 440,483                  | 0.32%      |
| UTILITIES<br>BASED ON TOWN BUDGETED RATES<br>Increase in electricity costs.                                                                                                                                                                                                                                                                                | \$    | 239,662                  | 0.17%      |
| MEDICAL BENEFITS<br>NO INCREASE FOR EXISTING STAFF                                                                                                                                                                                                                                                                                                         | \$    | -                        | 0.00%      |
| PENSION & OTHER INS., SOCIAL SECURITY<br>INCLUDES ADDITIONAL FUNDING REQUIRED FOR TOWN PENSION PLAN, SOCIAL SECURITY, LIFE & DISABILITY INS.<br>Increase to Town Pension Fund \$572,616.40%<br>Social Security (\$-28,077) .00%<br>Life/Disability \$9,437 .00%                                                                                            | \$    | 553,976                  | 0.40%      |
| SPECIAL EDUCATION<br>INCLUDES A 30% REDUCTION OF ANTICIPATED EXCESS COST REIMBURSEMENT (100% to 70%)<br>AND OVERALL COST INCREASES<br>Tuition \$250,000 .18%<br>Occupational & Physicial Therapy \$572,868 .41%<br>Other Second Ed Expression \$174,656 . 12%                                                                                              | \$    | 997,524                  | 0.71%      |
| Other Special Ed Expenses \$174,656 .12%<br>SUB-TOTAL MOVE FORWARD COSTS                                                                                                                                                                                                                                                                                   | \$    | 2,591,408                | 1.86%      |
| COSTS RELATED TO INCREASED ENROLLMENT,<br>PROGRAM, TECHNOLOGY & MAINTENANCE                                                                                                                                                                                                                                                                                |       |                          |            |
| NEW STAFF REQUESTED           NET STAFFING CHANGE + 31.6           TEACHING STAFF CHANGE - +18.7           S924,895           CERT SUPPORT STAFF - +.9           \$73,726           PARAPROFESSIONAL STAFF - +11.0           \$183,612           CUSTODIAL STAFF+1.0           \$36,130                                                                    | \$    | 1,218,363                | 0.87%      |
| BENEFITS PROJECTED FOR ALL NEW STAFF                                                                                                                                                                                                                                                                                                                       | \$    | 566,070                  | 0.41%      |
| TECHNOLOGY (Capital Expense)<br>REFLECTS FUNDING FOR INSTRUCTIONAL SUPPORT, REPLACEMENT PLAN & NETWORK<br>SUPPORT                                                                                                                                                                                                                                          | \$    | 660,468                  | 0.47%      |
| TECHNOLOGY (Technology Services)<br>INCREASES DUE TO SOFTWARE MAINTENANCE AND CONTRACTED COMPUTER MAINTENANCE                                                                                                                                                                                                                                              | \$    | 89,449                   | 0.06%      |
| SCHOOL ALLOCATIONS<br>REFLECTS INCREASED ENROLLMENT AT THE 09-10 PER PUPIL ALLOCATION AMOUNT                                                                                                                                                                                                                                                               | \$    | 62,277                   | 0.05%      |
| INSTRUCTIONAL SERVICES, SUPPLIES, & TEXTBOOKS<br>Extra Curricular Salaries Reduction (\$-71,663)<br>All other Instructional Services, Supplies & Textbooks \$12,152                                                                                                                                                                                        | \$    | (59,511)                 | -0.04%     |
| MAINTENANCE/SECURITY<br>REFLECTS MAINTENANCE, SECURITY, PROJECTS, AND MAINTENANCE SERVICES                                                                                                                                                                                                                                                                 | \$    | 389,109                  | 0.28%      |
| MISCELLANEOUS CUMULATIVE CHANGES                                                                                                                                                                                                                                                                                                                           | \$    | 2,600                    | 0.00%      |
| SUB-TOTAL COSTS RELATED TO INCREASED ENROLLMENT,<br>PROGRAM, TECHNOLOGY, & MAINTENANCE                                                                                                                                                                                                                                                                     | \$    | 2,928,825                | 2.10%      |
| INCREASE OVER 2009-2010 BUDGET                                                                                                                                                                                                                                                                                                                             | \$    | 5,520,233                | 3.96%      |
| BUDGET TOTAL FOR 2010-2011                                                                                                                                                                                                                                                                                                                                 | \$    | 145,083,593              |            |
| THE 2010-2011 STATE FISCAL STABILIZATION FUND (SFSF) AMOUNT OF THE AMERICAN RECOVERY AND REINVESTMENT ACT (ARRA), TO REDUCE THE BUDGET TOTAL FOR FY'11                                                                                                                                                                                                     | \$    | (512,168)                | -0.37%     |
| INCREASE OVER 2009-2010 BUDGET (LESS SFSF FUNDING FOR 2010-2011)                                                                                                                                                                                                                                                                                           | \$    | 5,008,065                | 3.59%      |
| BUDGET TOTAL (LESS SFSF FUNDING FOR 2010-2011)                                                                                                                                                                                                                                                                                                             | \$    | 144,571,425              |            |
| TOWN CAPITAL IMPROVEMENT PROJECTS BUDGET 2010-2011 - MAJOR MAINTENANCE                                                                                                                                                                                                                                                                                     | \$    | 3,450,000                |            |