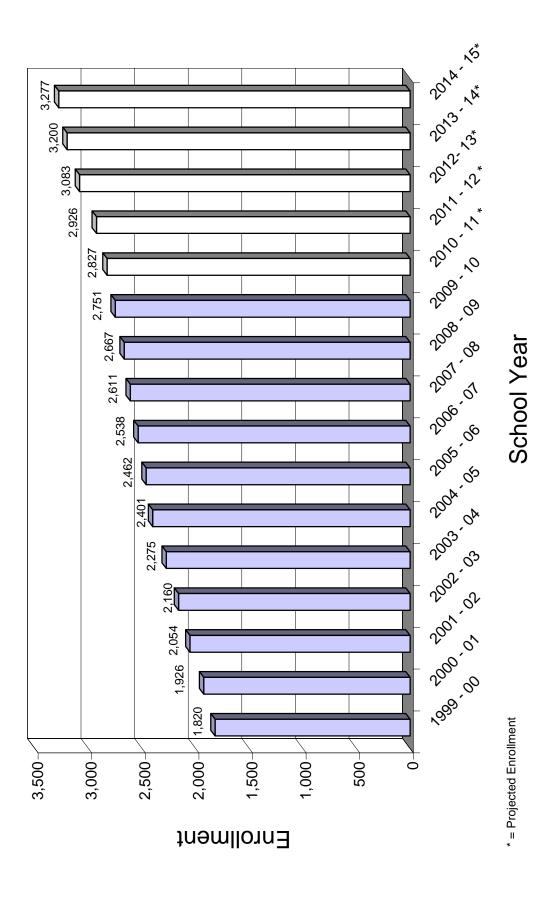

## **Enrollment Projections**

| Elementary Schools                                    | - 14   |
|-------------------------------------------------------|--------|
| Middle Schools                                        | + 64   |
| High Schools                                          | + 76   |
| Early Childhood Center <sub>(Special Education)</sub> | + 3    |
| Total                                                 | + 129  |
| Total Projected Enrollment                            | 10,161 |

# Changes in Enrollment and Certified Staffing

| Level      | Projected<br>Enrollment<br>2010-11 | Net FTE<br>Staffing<br>Changes<br>2010-11 | ARRA<br>SFSF<br>2009-2010 |
|------------|------------------------------------|-------------------------------------------|---------------------------|
| Elementary | -14                                | +5.35                                     | -4.4                      |
| Middle     | +64                                | +8.00                                     | 0                         |
| High       | +76                                | +6.45                                     | 0                         |
| ECC        | +3                                 | 20                                        | 0                         |
| Total      | +129                               | +19.60                                    |                           |