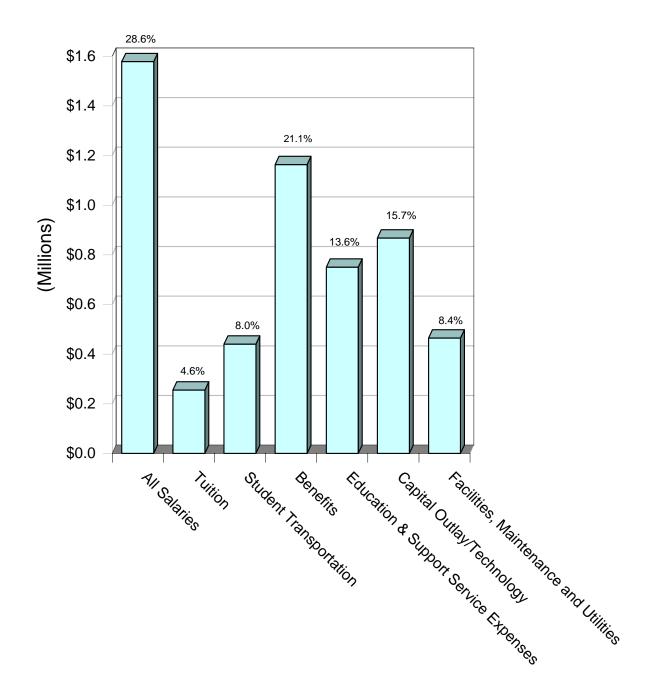

# BUDGET COMPARISON 09-10 TO 10-11 BUDGET INCREASES BY CATEGORY

(PERCENTAGE INCREASE IS TOTAL APPROVED BUDGET 2009-10 COMPARED TO TOTAL PROPOSED BUDGET 2010-11)

| CATEGORY                                                                                                                                                         | 2009-2010<br>APPROVED<br>BUDGET |    | 2010-2011<br>PROPOSED<br>BUDGET |    | INCREASED<br>COST<br>09-10 to 10-11 | % INCR.<br>09-10 to<br>10-11 |
|------------------------------------------------------------------------------------------------------------------------------------------------------------------|---------------------------------|----|---------------------------------|----|-------------------------------------|------------------------------|
| MOVE FORWARD COSTS                                                                                                                                               |                                 | •  |                                 | •  |                                     |                              |
| STAFFING<br>INCREASING EXISTING STAFF TO 2010-11 SALARY SCHEDULES<br>INCLUDING WAGE/BENEFIT RESERVE (ASSUMES 10 TCHR RETIREES)                                   | \$<br>90,596,423                | \$ | 90,956,186                      | \$ | 359,763                             | 0.40%                        |
| TRANSPORTATION<br>REFLECTS CONTRACT COST INCREASE AND BUS CONFIGURATION CHANGES                                                                                  | \$<br>6,767,336                 | \$ | 7,207,819                       | \$ | 440,483                             | 6.51%                        |
| UTILITIES<br>BASED ON TOWN BUDGETED RATES<br>Increase in electricity costs.                                                                                      | \$<br>4,269,088                 | \$ | 4,508,750                       | \$ | 239,662                             | 5.61%                        |
| MEDICAL BENEFITS<br>NO INCREASE FOR EXISTING STAFF                                                                                                               | \$<br>16,520,291                | \$ | 16,520,291                      | \$ | -                                   | 0.00%                        |
| PENSION & OTHER INS., SOCIAL SECURITY<br>INCLUDES ADDITIONALFUNDING REQUIRED FOR TOWN PENSION PLAN, SOC. SEC., LIFE & DISABILITY INS.                            | \$<br>3,283,575                 | \$ | 3,837,551                       | \$ | 553,976                             | 16.87%                       |
| SPECIAL EDUCATION<br>INCLUDES A 30% REDUCTION OF ANTICIPATED EXCESS COST REIMBURSEMENT (100% to 70%)<br>AND OVERALL COST INCREASES                               | \$<br>3,590,123                 | \$ | 4,587,647                       | \$ | 997,524                             | 27.79%                       |
| SUB-TOTAL MOVE FORWARD COSTS                                                                                                                                     | \$<br>125,026,836               | \$ | 127,618,244                     | \$ | 2,591,408                           | 2.07%                        |
| COSTS RELATED TO INCREASED ENROLLMENT,<br>PROGRAM, TECHNOLOGY & MAINTENANCE                                                                                      |                                 |    |                                 |    |                                     |                              |
| NEW STAFF REQUESTED<br>NET STAFFING CHANGE +31.6                                                                                                                 | \$<br>-                         | \$ | 1,218,363                       | \$ | 1,218,363                           |                              |
| TEACHING STAFF CHANGE +18.7 \$924,895<br>CERT SUPPORT STAFF +.9 \$73,726<br>PARAPROFESSIONAL STAFF +11.0 \$183,612<br>CUSTODIAL STAFF +1.0 \$36,130              |                                 |    |                                 |    |                                     |                              |
| BENEFITS PROJECTED FOR ALL NEW STAFF                                                                                                                             | \$<br>-                         | \$ | 566,070                         | \$ | 566,070                             |                              |
| TECHNOLOGY (Capital Expense)<br>REFLECTS FUNDING FOR INSTRUCTIONAL SUPPORT, REPLACEMENT PLAN & NETWORK<br>SUPPORT                                                | \$<br>616,610                   | \$ | 1,277,078                       | \$ | 660,468                             | 107.11%                      |
| TECHNOLOGY (Technology Services)<br>INCREASES DUE TO SOFTWARE MAINTENANCE AND CONTRACTED COMPUTER MAINTENANCE                                                    | \$<br>1,349,939                 | \$ | 1,439,388                       | \$ | 89,449                              | 6.63%                        |
| SCHOOL ALLOCATIONS<br>REFLECTS INCREASED ENROLLMENT AT THE 09-10 PER PUPIL ALLOCATION AMOUNT                                                                     | \$<br>2,915,455                 | \$ | 2,977,732                       | \$ | 62,277                              | 2.14%                        |
| INSTRUCTIONAL SERVICES, SUPPLIES, & TEXTBOOKS                                                                                                                    | \$<br>3,639,923                 | \$ | 3,580,412                       | \$ | (59,511)                            | -1.63%                       |
| MAINTENANCE/SECURITY<br>REFLECTS MAINTENANCE, SECURITY, PROJECTS, AND MAINTENANCE SERVICES                                                                       | \$<br>3,517,821                 | \$ | 3,906,930                       | \$ | 389,109                             | 11.06%                       |
| MISCELLANEOUS CUMULATIVE CHANGES                                                                                                                                 | \$<br>2,496,776                 | \$ | 2,499,376                       | \$ | 2,600                               | 0.10%                        |
| SUB-TOTAL COSTS RELATED TO INCREASED ENROLLMENT,<br>PROGRAM, TECHNOLOGY & MAINTENANCE                                                                            | \$<br>14,536,524                | \$ | 17,465,349                      | \$ | 2,928,825                           | 20.15%                       |
| TOTALS                                                                                                                                                           | \$<br>139,563,360               | \$ | 145,083,593                     | \$ | 5,520,233                           | 3.96%                        |
| THE 2010-2011 STATE FISCAL STABILIZATION FUND (SFSF) AMOUNT OF THE<br>AMERICAN RECOVERY AND REINVESTMENT ACT (ARRA),<br>TO REDUCE THE BUDGET TOTAL FOR 2010-2011 |                                 | \$ | (512,168)                       | \$ | (512,168)                           | -0.37%                       |
| TOTALS (LESS SFSF FUNDING FOR 2010-2011)                                                                                                                         | \$<br>139,563,360               | \$ | 144,571,425                     | \$ | 5,008,065                           | 3.59%                        |
| TOWN CAPITAL IMPROVEMENT PROJECTS BUDGET 2010-2011 - MAJOR MAINTENANCE                                                                                           | \$<br>678,250                   | \$ | 3,450,000                       | \$ | 2,771,750                           | 408.66%                      |

# FAIRFIELD PUBLIC SCHOOLS PROPOSED BUDGET 2010-2011

All Salaries 63.5%

# FAIRFIELD PUBLIC SCHOOLS PROPOSED BUDGET 2010-2011

PERCENT OF \$5.520 MILLION BUDGET INCREASE