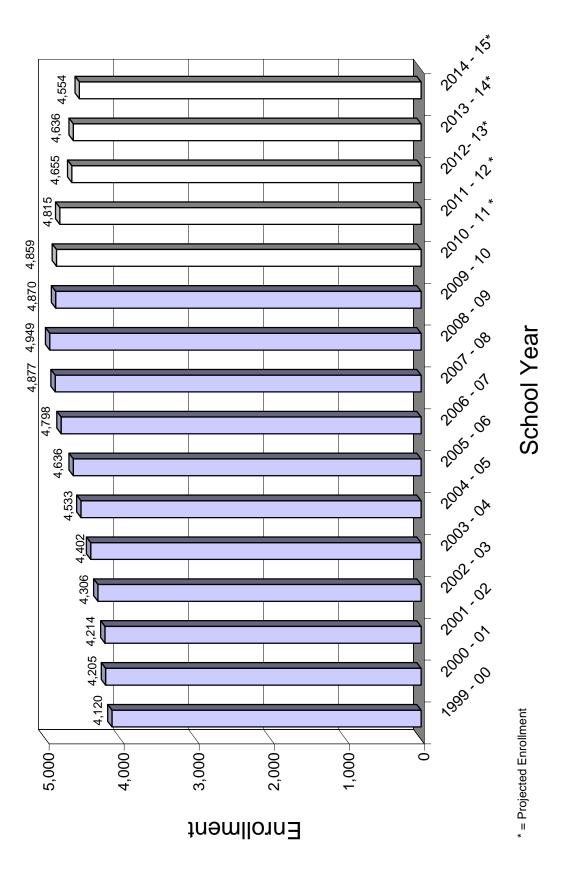

## **Enrollment Projections**

| Elementary Schools                                    | - 14   |
|-------------------------------------------------------|--------|
| Middle Schools                                        | + 64   |
| High Schools                                          | + 76   |
| Early Childhood Center <sub>(Special Education)</sub> | + 3    |
| Total                                                 | + 129  |
| Total Projected Enrollment                            | 10,161 |

# Changes in Enrollment and Certified Staffing

| Level      | Projected<br>Enrollment<br>2010-11 | Net FTE<br>Staffing<br>Changes<br>2010-11 | ARRA<br>SFSF<br>2009-2010 |
|------------|------------------------------------|-------------------------------------------|---------------------------|
| Elementary | -14                                | +5.35                                     | -4.4                      |
| Middle     | +64                                | +8.00                                     | 0                         |
| High       | +76                                | +6.45                                     | 0                         |
| ECC        | +3                                 | 20                                        | 0                         |
| Total      | +129                               | +19.60                                    |                           |