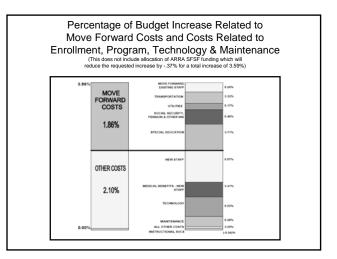

This budget represents an increase of 3.59% over last year's budget. Move forward costs, that is, the cost of providing last year's service at this year's rates is 1.86%. These reflect the continued rise in pension, special education which anticipates a 70% excess cost sharing reimbursement, transportation expenses, utilities, and contractual obligations to our staff. The remaining 2.10% of our adopted budget provides for new staff to accommodate the increase in enrollment and maintain class size guidelines, needed technology upgrades and enhancements, and for maintenance services and major maintenance projects at our schools. Funding from the State Fiscal Stabilization Fund (SFSF) of the American Recovery and Reinvestment Act (ARRA) is being used to reduce our budget request to the Town (-.37%), as it was in the current fiscal year. An Executive Summary and a copy of the Superintendent's budget presentation to the Board of Education are included with this budget request.

Move forward costs are the cost of providing last year's services at this year's rates. Contractual obligations to move forward all existing staff will require an increase in funding of .40% over the current year's cost. Transportation expenses for the third year of the five year contract will be an increase of 6.51%. Special Education costs are projected to increase by 27.79% because of overall cost increases in tuition and other special education expenses as well as anticipating that we will only receive 70% of funding for expenses that qualify for excess cost reimbursement. Utilities are projected to increase 5.61%. The pension, other insurance and social security line reflects an increase of 16.87% over the current year. This increase is for the funding of the Town of Fairfield pension fund and is based on a report from the actuaries for the town. This is the second year we are budgeting funding for the pension fund. We are projecting no increase to our funding requirements for medical benefits for existing staff.

The percentage of the total budget increase for move forward costs is 1.86%: contractual obligations are .26% of the total budget increase, transportation is .32%, special education is .71%, utilities are .17%, and pension is .4%.

We are requesting \$2,928,825 to meet the needs of increased enrollment, program needs, technology, and preventative maintenance, representing a total of 2.10% of the budget increase. Of this total, 1.28% reflects the cost of new staffing and associated benefit costs to response to increased enrollment and maintaining class size guidelines. Technology increases for 2010-2011, totaling .53%, fund the technology capital plan for instructional/network support and replacement, and technology services. Funding is provided for costs associated with our maintenance services and preventative maintenance program totaling .28%. Adjustments to school allocations based on enrollment and instructional services net to a .01% change.

# PERCENTAGE OF BUDGET INCREASE RELATED TO MOVE FORWARD COSTS AND COSTS RELATED TO ENROLLMENT, PROGRAM, TECHNOLOGY & MAINTENANCE

(This does not include allocation of ARRA SFSF funding which will reduce the requested increase by -.37% for a total increase of 3.59%)