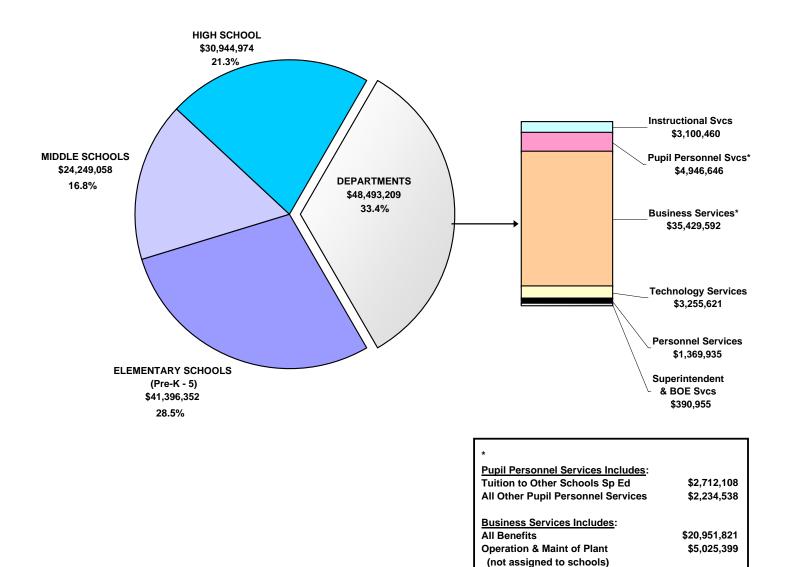

### CHANGES IN THE 2010-2011 BUDGET

| BUDGET TOTAL FOR 2009-<br>CATEGORY                                                                                                                                                                                                                                                                                                                         | 10 \$ | 139,563,360<br>INCREASED | PERCENTAGE |
|------------------------------------------------------------------------------------------------------------------------------------------------------------------------------------------------------------------------------------------------------------------------------------------------------------------------------------------------------------|-------|--------------------------|------------|
|                                                                                                                                                                                                                                                                                                                                                            |       | COST                     | INCREASE   |
| MOVE FORWARD COSTS<br>STAFFING<br>INCREASING EXISTING STAFF TO 2010-11 SALARY SCHEDULES<br>INCLUDING WAGE/BENEFIT RESERVE (ASSUMES 10 TCHR RETIREES)<br>Existing Staff \$696,137 .50%<br>Degree Changes \$23,626 .02%<br>Retirees -\$360,000 -26% (-10 FTE)<br>Staff Reserve (FY10 = 0 FTE / FY11 = 0 FTE)<br>Attrition - No change from FY10 (\$-350,000) | \$    | 359,763                  | 0.26%      |
| TRANSPORTATION<br>REFLECTS CONTRACT COST INCREASE AND BUS CONFIGURATION CHANGES<br>Rate Increase at 09-10 Bus Grid Configuration \$317,990 .23%<br>Bus Configuration Changes \$122,493 .09%                                                                                                                                                                | \$    | 440,483                  | 0.32%      |
| UTILITIES<br>BASED ON TOWN BUDGETED RATES<br>Increase in electricity costs.                                                                                                                                                                                                                                                                                | \$    | 239,662                  | 0.17%      |
| MEDICAL BENEFITS<br>NO INCREASE FOR EXISTING STAFF                                                                                                                                                                                                                                                                                                         | \$    | -                        | 0.00%      |
| PENSION & OTHER INS., SOCIAL SECURITY<br>INCLUDES ADDITIONAL FUNDING REQUIRED FOR TOWN PENSION PLAN, SOCIAL SECURITY, LIFE & DISABILITY INS.<br>Increase to Town Pension Fund \$572,616.40%<br>Social Security (\$-28,077) .00%<br>Life/Disability \$9,437 .00%                                                                                            | \$    | 553,976                  | 0.40%      |
| SPECIAL EDUCATION<br>INCLUDES A 30% REDUCTION OF ANTICIPATED EXCESS COST REIMBURSEMENT (100% to 70%)<br>AND OVERALL COST INCREASES<br>Tuition \$250,000 .18%<br>Occupational & Physicial Therapy \$572,868 .41%<br>Other Second Ed Expression \$174,656 . 12%                                                                                              | \$    | 997,524                  | 0.71%      |
| Other Special Ed Expenses \$174,656 .12%<br>SUB-TOTAL MOVE FORWARD COSTS                                                                                                                                                                                                                                                                                   | \$    | 2,591,408                | 1.86%      |
| COSTS RELATED TO INCREASED ENROLLMENT,<br>PROGRAM, TECHNOLOGY & MAINTENANCE                                                                                                                                                                                                                                                                                |       |                          |            |
| NEW STAFF REQUESTED           NET STAFFING CHANGE + 31.6           TEACHING STAFF CHANGE - +18.7           S924,895           CERT SUPPORT STAFF - +.9           \$73,726           PARAPROFESSIONAL STAFF - +11.0           \$183,612           CUSTODIAL STAFF+1.0           \$36,130                                                                    | \$    | 1,218,363                | 0.87%      |
| BENEFITS PROJECTED FOR ALL NEW STAFF                                                                                                                                                                                                                                                                                                                       | \$    | 566,070                  | 0.41%      |
| TECHNOLOGY (Capital Expense)<br>REFLECTS FUNDING FOR INSTRUCTIONAL SUPPORT, REPLACEMENT PLAN & NETWORK<br>SUPPORT                                                                                                                                                                                                                                          | \$    | 660,468                  | 0.47%      |
| TECHNOLOGY (Technology Services)<br>INCREASES DUE TO SOFTWARE MAINTENANCE AND CONTRACTED COMPUTER MAINTENANCE                                                                                                                                                                                                                                              | \$    | 89,449                   | 0.06%      |
| SCHOOL ALLOCATIONS<br>REFLECTS INCREASED ENROLLMENT AT THE 09-10 PER PUPIL ALLOCATION AMOUNT                                                                                                                                                                                                                                                               | \$    | 62,277                   | 0.05%      |
| INSTRUCTIONAL SERVICES, SUPPLIES, & TEXTBOOKS<br>Extra Curricular Salaries Reduction (\$-71,663)<br>All other Instructional Services, Supplies & Textbooks \$12,152                                                                                                                                                                                        | \$    | (59,511)                 | -0.04%     |
| MAINTENANCE/SECURITY<br>REFLECTS MAINTENANCE, SECURITY, PROJECTS, AND MAINTENANCE SERVICES                                                                                                                                                                                                                                                                 | \$    | 389,109                  | 0.28%      |
| MISCELLANEOUS CUMULATIVE CHANGES                                                                                                                                                                                                                                                                                                                           | \$    | 2,600                    | 0.00%      |
| SUB-TOTAL COSTS RELATED TO INCREASED ENROLLMENT,<br>PROGRAM, TECHNOLOGY, & MAINTENANCE                                                                                                                                                                                                                                                                     | \$    | 2,928,825                | 2.10%      |
| INCREASE OVER 2009-2010 BUDGET                                                                                                                                                                                                                                                                                                                             | \$    | 5,520,233                | 3.96%      |
| BUDGET TOTAL FOR 2010-2011                                                                                                                                                                                                                                                                                                                                 | \$    | 145,083,593              |            |
| THE 2010-2011 STATE FISCAL STABILIZATION FUND (SFSF) AMOUNT OF THE AMERICAN RECOVERY AND REINVESTMENT ACT (ARRA), TO REDUCE THE BUDGET TOTAL FOR FY'11                                                                                                                                                                                                     | \$    | (512,168)                | -0.37%     |
| INCREASE OVER 2009-2010 BUDGET (LESS SFSF FUNDING FOR 2010-2011)                                                                                                                                                                                                                                                                                           | \$    | 5,008,065                | 3.59%      |
| BUDGET TOTAL (LESS SFSF FUNDING FOR 2010-2011)                                                                                                                                                                                                                                                                                                             | \$    | 144,571,425              |            |
| TOWN CAPITAL IMPROVEMENT PROJECTS BUDGET 2010-2011 - MAJOR MAINTENANCE                                                                                                                                                                                                                                                                                     | \$    | 3,450,000                |            |

# BUDGET COMPARISON 09-10 TO 10-11 BUDGET INCREASES BY CATEGORY

(PERCENTAGE INCREASE IS TOTAL APPROVED BUDGET 2009-10 COMPARED TO TOTAL PROPOSED BUDGET 2010-11)

| CATEGORY                                                                                                                                                         | 2009-2010<br>APPROVED<br>BUDGET |    | 2010-2011<br>PROPOSED<br>BUDGET |    | INCREASED<br>COST<br>09-10 to 10-11 | % INCR.<br>09-10 to<br>10-11 |
|------------------------------------------------------------------------------------------------------------------------------------------------------------------|---------------------------------|----|---------------------------------|----|-------------------------------------|------------------------------|
| MOVE FORWARD COSTS                                                                                                                                               |                                 | •  |                                 | •  |                                     |                              |
| STAFFING<br>INCREASING EXISTING STAFF TO 2010-11 SALARY SCHEDULES<br>INCLUDING WAGE/BENEFIT RESERVE (ASSUMES 10 TCHR RETIREES)                                   | \$<br>90,596,423                | \$ | 90,956,186                      | \$ | 359,763                             | 0.40%                        |
| TRANSPORTATION<br>REFLECTS CONTRACT COST INCREASE AND BUS CONFIGURATION CHANGES                                                                                  | \$<br>6,767,336                 | \$ | 7,207,819                       | \$ | 440,483                             | 6.51%                        |
| UTILITIES<br>BASED ON TOWN BUDGETED RATES<br>Increase in electricity costs.                                                                                      | \$<br>4,269,088                 | \$ | 4,508,750                       | \$ | 239,662                             | 5.61%                        |
| MEDICAL BENEFITS<br>NO INCREASE FOR EXISTING STAFF                                                                                                               | \$<br>16,520,291                | \$ | 16,520,291                      | \$ | -                                   | 0.00%                        |
| PENSION & OTHER INS., SOCIAL SECURITY<br>INCLUDES ADDITIONALFUNDING REQUIRED FOR TOWN PENSION PLAN, SOC. SEC., LIFE & DISABILITY INS.                            | \$<br>3,283,575                 | \$ | 3,837,551                       | \$ | 553,976                             | 16.87%                       |
| SPECIAL EDUCATION<br>INCLUDES A 30% REDUCTION OF ANTICIPATED EXCESS COST REIMBURSEMENT (100% to 70%)<br>AND OVERALL COST INCREASES                               | \$<br>3,590,123                 | \$ | 4,587,647                       | \$ | 997,524                             | 27.79%                       |
| SUB-TOTAL MOVE FORWARD COSTS                                                                                                                                     | \$<br>125,026,836               | \$ | 127,618,244                     | \$ | 2,591,408                           | 2.07%                        |
| COSTS RELATED TO INCREASED ENROLLMENT,<br>PROGRAM, TECHNOLOGY & MAINTENANCE                                                                                      |                                 |    |                                 |    |                                     |                              |
| NEW STAFF REQUESTED<br>NET STAFFING CHANGE +31.6                                                                                                                 | \$<br>-                         | \$ | 1,218,363                       | \$ | 1,218,363                           |                              |
| TEACHING STAFF CHANGE +18.7 \$924,895<br>CERT SUPPORT STAFF +.9 \$73,726<br>PARAPROFESSIONAL STAFF +11.0 \$183,612<br>CUSTODIAL STAFF +1.0 \$36,130              |                                 |    |                                 |    |                                     |                              |
| BENEFITS PROJECTED FOR ALL NEW STAFF                                                                                                                             | \$<br>-                         | \$ | 566,070                         | \$ | 566,070                             |                              |
| TECHNOLOGY (Capital Expense)<br>REFLECTS FUNDING FOR INSTRUCTIONAL SUPPORT, REPLACEMENT PLAN & NETWORK<br>SUPPORT                                                | \$<br>616,610                   | \$ | 1,277,078                       | \$ | 660,468                             | 107.11%                      |
| TECHNOLOGY (Technology Services)<br>INCREASES DUE TO SOFTWARE MAINTENANCE AND CONTRACTED COMPUTER MAINTENANCE                                                    | \$<br>1,349,939                 | \$ | 1,439,388                       | \$ | 89,449                              | 6.63%                        |
| SCHOOL ALLOCATIONS<br>REFLECTS INCREASED ENROLLMENT AT THE 09-10 PER PUPIL ALLOCATION AMOUNT                                                                     | \$<br>2,915,455                 | \$ | 2,977,732                       | \$ | 62,277                              | 2.14%                        |
| INSTRUCTIONAL SERVICES, SUPPLIES, & TEXTBOOKS                                                                                                                    | \$<br>3,639,923                 | \$ | 3,580,412                       | \$ | (59,511)                            | -1.63%                       |
| MAINTENANCE/SECURITY<br>REFLECTS MAINTENANCE, SECURITY, PROJECTS, AND MAINTENANCE SERVICES                                                                       | \$<br>3,517,821                 | \$ | 3,906,930                       | \$ | 389,109                             | 11.06%                       |
| MISCELLANEOUS CUMULATIVE CHANGES                                                                                                                                 | \$<br>2,496,776                 | \$ | 2,499,376                       | \$ | 2,600                               | 0.10%                        |
| SUB-TOTAL COSTS RELATED TO INCREASED ENROLLMENT,<br>PROGRAM, TECHNOLOGY & MAINTENANCE                                                                            | \$<br>14,536,524                | \$ | 17,465,349                      | \$ | 2,928,825                           | 20.15%                       |
| TOTALS                                                                                                                                                           | \$<br>139,563,360               | \$ | 145,083,593                     | \$ | 5,520,233                           | 3.96%                        |
| THE 2010-2011 STATE FISCAL STABILIZATION FUND (SFSF) AMOUNT OF THE<br>AMERICAN RECOVERY AND REINVESTMENT ACT (ARRA),<br>TO REDUCE THE BUDGET TOTAL FOR 2010-2011 |                                 | \$ | (512,168)                       | \$ | (512,168)                           | -0.37%                       |
| TOTALS (LESS SFSF FUNDING FOR 2010-2011)                                                                                                                         | \$<br>139,563,360               | \$ | 144,571,425                     | \$ | 5,008,065                           | 3.59%                        |
| TOWN CAPITAL IMPROVEMENT PROJECTS BUDGET 2010-2011 - MAJOR MAINTENANCE                                                                                           | \$<br>678,250                   | \$ | 3,450,000                       | \$ | 2,771,750                           | 408.66%                      |