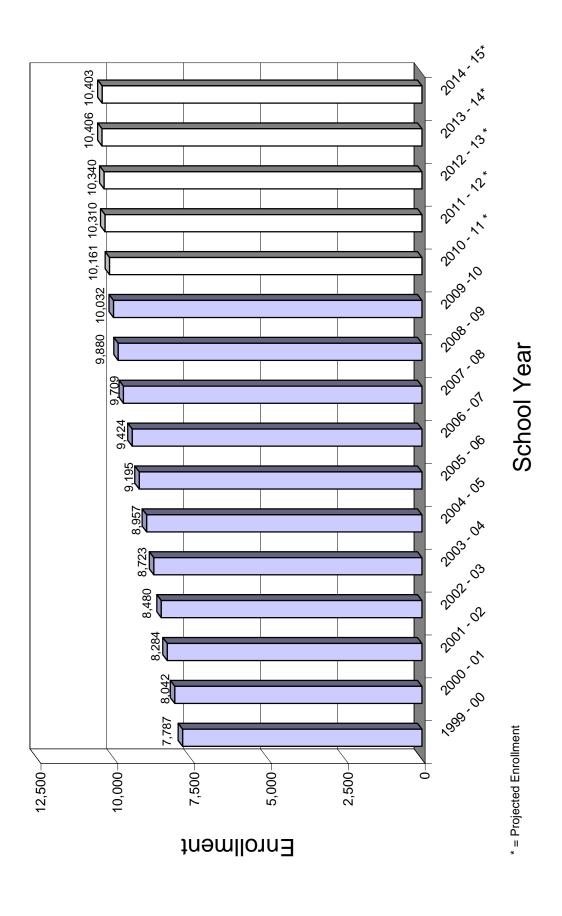

## **Enrollment Projections**

| Elementary Schools                                    | - 14   |
|-------------------------------------------------------|--------|
| Middle Schools                                        | + 64   |
| High Schools                                          | + 76   |
| Early Childhood Center <sub>(Special Education)</sub> | + 3    |
| Total                                                 | + 129  |
| Total Projected Enrollment                            | 10,161 |