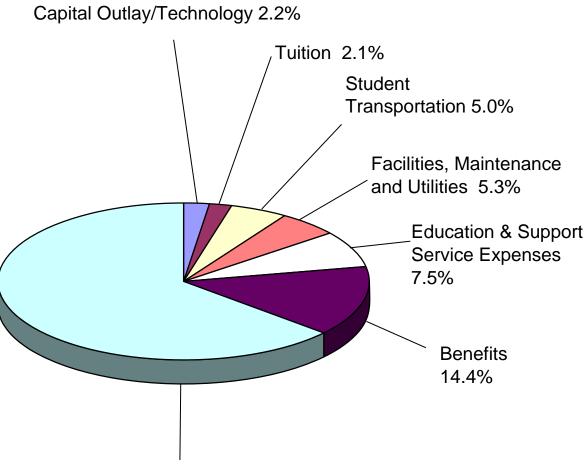

# FAIRFIELD PUBLIC SCHOOLS PROPOSED BUDGET 2010-2011

All Salaries 63.5%

# FAIRFIELD PUBLIC SCHOOLS PROPOSED BUDGET 2010-2011

PERCENT OF \$5.520 MILLION BUDGET INCREASE

# **MAJOR FUNDING CATEGORIES**

**Student Transportation** 

All Other Funding Classified as Business Services \$7,361,406

\$2,090,966