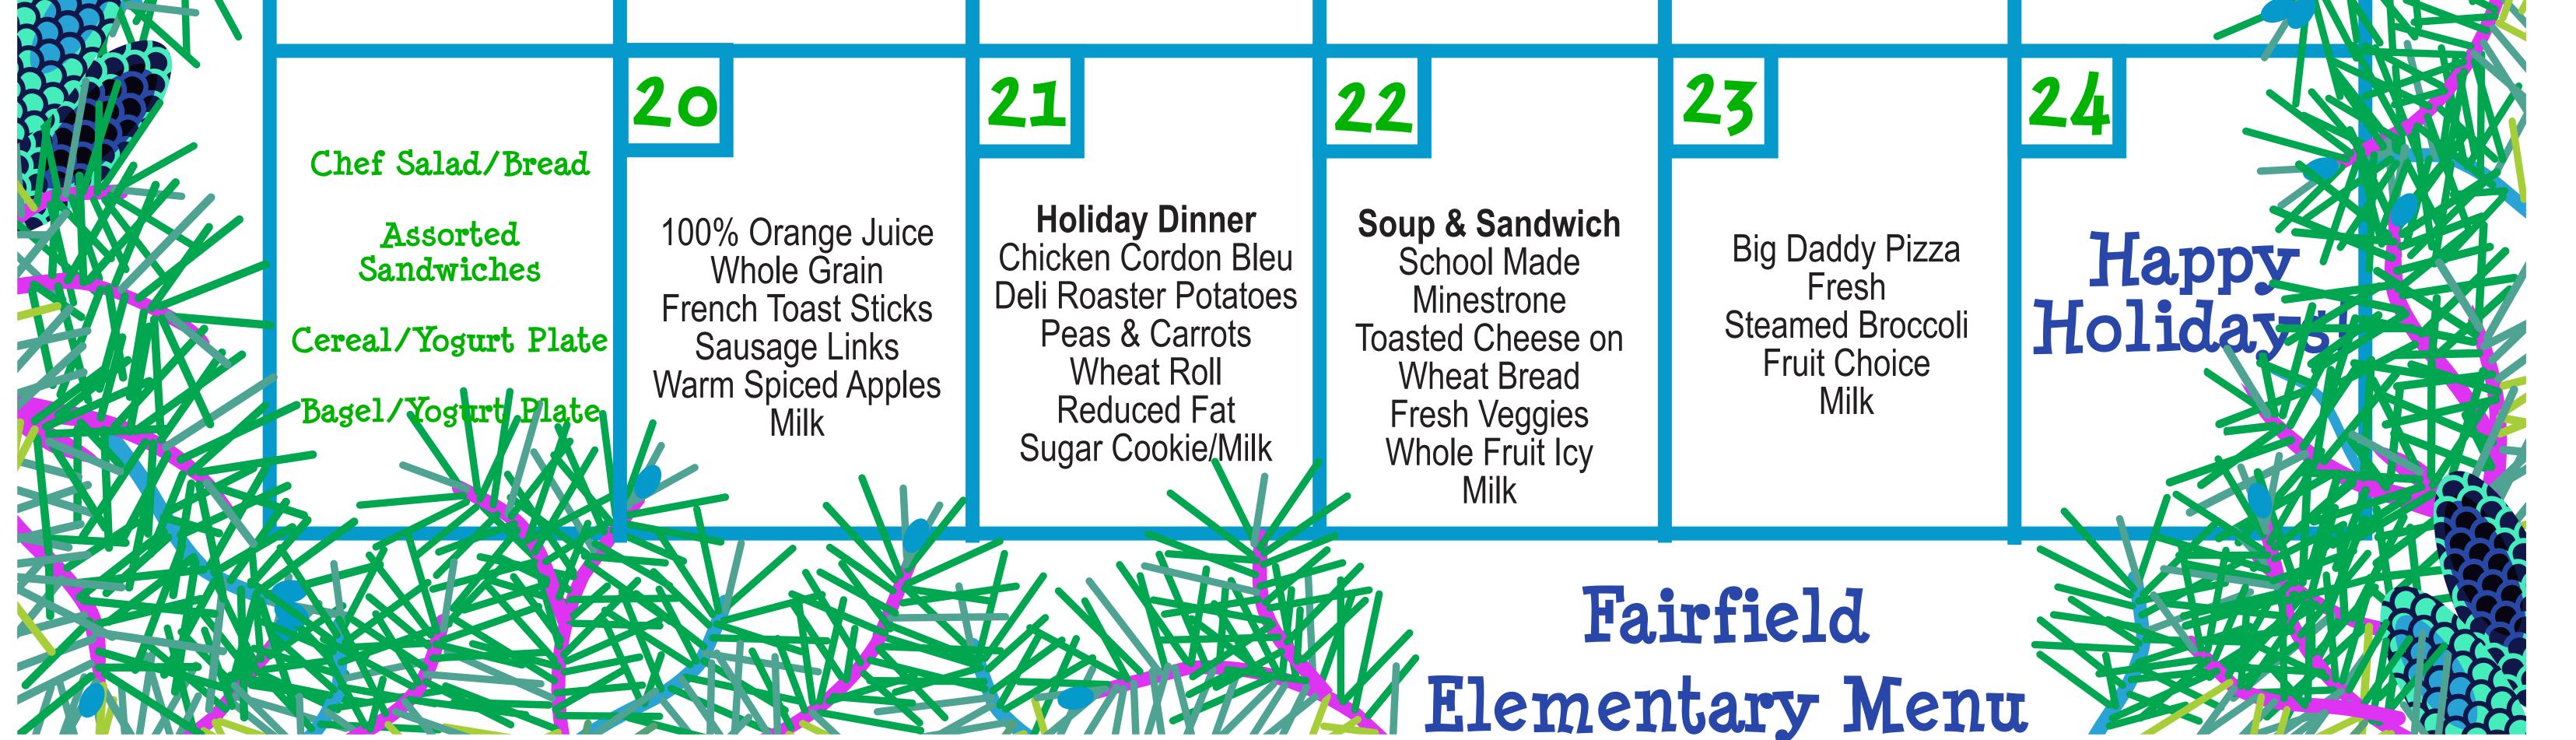

## DECEMBER ESDAY WEDNESDAY THURSDAY FRIDA Hernates **Emily Dickinson 180th Birth Anniversary** Chef Salad/Bread One of America's greatest poets, 2 Mini Burgers Emily Dickinson was born in Baked Galaxy Pizza 🤛 Ham Sandwich with Roll Amherst, MA on December 10, Zesty Green Beans Chicken Nuggets 1830. Only seven of her poems Lower Sodium **Fruit Choice Brown Rice** Cereal/Yogurt Plate were published during her life, but Potato Sticks Corn and Carrots Milk after her death her sister, Lavinia, Fresh Baby Carrots Fruit Choice discovered almost 2,000 more Bagel/Yogurt Plate Fruit Choice poems locked in her dresser. They Milk Milk were published gradually over 50 nenu years, beginning in 1890.