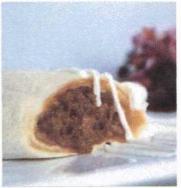

### **Chicken Taco Meat**

Product Code: 19957-328

- Red chile seasoned commodity dark meat chicken taco meat.
- Consistent texture, flavor and leaner than traditional taco meat. \_
- Extends commodity dollars further than beef.
- Fully cooked for minimal labor and food safety concerns.

#### INGREDIENTS

dark chicken meat, seasoning (wheat flour, maltodextrin, salt, dried garlic, chili pepper, spice, paprika, dried onion, sugar, natural flavor, modified corn starch, soybean oil, malic acid, and less than 2% silicon dioxide), water, vegetable protein product (isolated soy protein, magnesium oxide, zinc oxide, niacinamide, ferrous sulfate, Vitamin B12, copper gluconate, Vitamin A Palmitate, calcium pantothenate, pyridoxine hydrochloride, thiamine mononitrate, riboflavin), sodium phosphate, salt, flavor (caramelized sugar and maltodextrin)